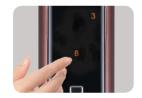

#### Randomizer

Before you enter your password, you will be prompted to enter two randomly chosen digits. This makes it impossible to guess whith numbers have been entered by looking for fingerprint smudges on the touch pad