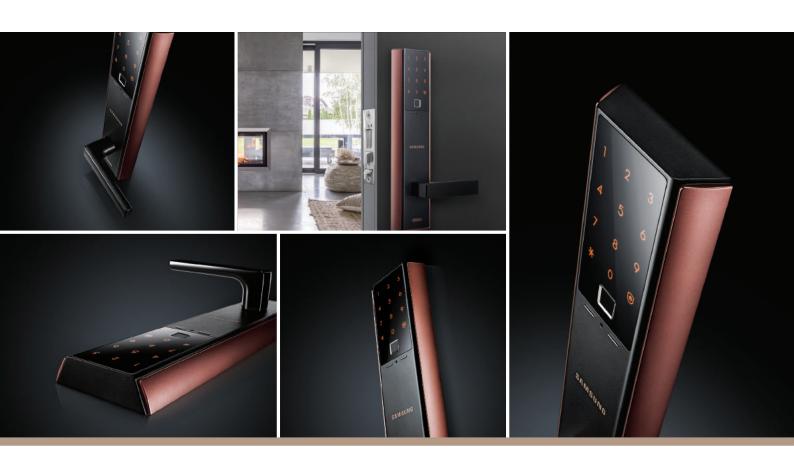

# Samsung **Smart Doorlock**

SHP-DH538

Smart home starts at your front door.

Your door deserves smarter.

#### Fingerprint Access

Using the same fingerprint authentication methods as modern Smartphones, the scanner is not affected by temperature or humidity. A precise and rapid one-touch direct fingerprint authentication method that does not requie any further actions to open the dog.