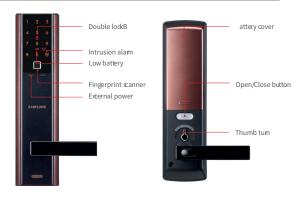

#### Randomizer

Before you enter your password, you will be prompted to enter two randomly chosen digits. This makes it impossible to guess whith numbers have been entered by looking for fingerprint smudges on the touch pad

#### **Intrusion Alarm**

After 5 failed entry attempts lock will disable itself for 3 minutes, preventing authentication of any kind. Forced entry or attempted tampering to bypass the lock willset off alarm immediately.

#### Fingerprint Access

Using the same fingerprint authentication methods as modern Smartphones, the scanner is not affected by temperature or humidity. A precise and rapid one-touch direct fingerprint authentication method that does not requie any further actions to open the dog.

#### **Low Battery Notification**

When the batteries are running low, the doorlock informs you with melody and LED icon