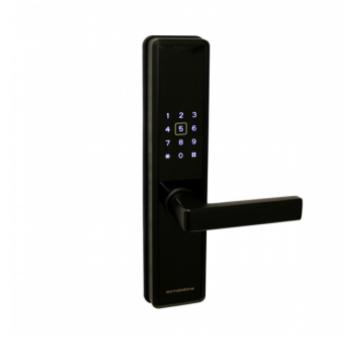

## DKM5BLEMB

DORMAKABA M5 BLE DIGITAL LOCK, MATT BLACK FINISH

## Description

Change the way you think about home security and upgrade to a dormakaba digital door lock with the new M Series BLE smart locks. Allowing you to unlock your door with a PIN, an RFID Card/Fob, a key or a Smart phone via Bluetooth. Designed with elegance, matched with the convenience of the smart features and functions whilst not compromising on security, reliability and performance. Giving you the ultimate control of your home security. Successfully tested up to 2 hours (depending on type of doorset) on fire door assemblies in accordance with Australian Standard AS 1905.1- 2005, Part 1: Fire Resistant Doorsets, Bluetooth feature: The M Series as standard offers Bluetooth features that provide the ability to unlock your door, retrieve data logs and more all from your smart phone via the dormakaba smart lock app (iOS & Android). Remote Key Sharing providing time sensitive remote access: In Bluetooth mode, the dormakaba Smart lock app allows the administrator to generate a pin code for a visitor/short term stay guest according to specific time periods. These can then be shared via multiple methods of media, such as email or text messages. Peace of mind with Security assured: No need to add additional locking devices to the door. The M Series is supplied as standard with the Australian style dormakaba MS2602 Series mortice lock providing the reassurance in knowing that by exceeding the highest levels of Australian standard for both mechanical security and durability (AS4145.2) the M Series is truly the best solution for any digital locking solution. Ease of installation & Voice guided programming: As a standalone unit, the M Series requires no additional wiring, providing a quick and easy installation for new or existing homes. With the assistance of step by step voice guided programming, setting up and maintaining the M Series is as simple as entering the Administrator PIN and following the voice prompts. An RFID Card/Fob can be added as Administrator once programmed.